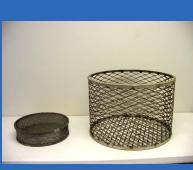

## We put water to work!

**PMW's Industrial Parts** Washers can clean your parts, transmissions, wheels, and tools.

Your parts washer comes with a single basket for multiple parts cleaning. There are various options available. You may need to clean so many parts, you might need two baskets! Let our engineers help design what is right for your needs.