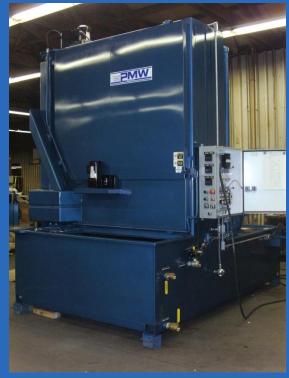

## We put water to work!

**PMW's Industrial Parts** Washers can clean your parts, transmissions, wheels, and tools.

Your parts washer comes with a single basket for multiple parts cleaning. There are various options available. You may need to clean so many parts, you might need two baskets! Let our engineers help design what is right for your needs.

Keep your buses running and make your work more efficient with a PMW parts washer!

A clean and efficient way to help your maintenance team get their work done in a more modern fashion.

PMW has many washer sizes. There is one size for your team that will meet all of their needs. Transit companies who do their work in house have used these to clean their engine parts, transmissions, and you can use one size to do it all.