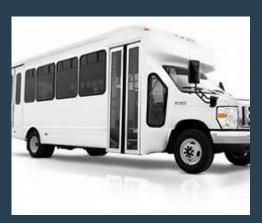

Keep your buses running and make your work more efficient with a PMW parts washer!

A clean and efficient way to help your maintenance team get their work done in a more modern fashion.

PMW has many washer sizes. There is one size for your team that will meet all of their needs. Transit companies who do their work in house have used these to clean their engine parts, transmissions, and you can use one size to do it all.