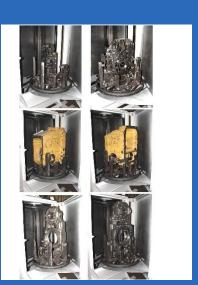

## We put water to work!

**PMW's Industrial Parts** Washers can clean your parts, transmissions, wheels, and tools.

Your parts washer comes with a single basket for multiple parts cleaning. There are various options available. You may need to clean so many parts, you might need two baskets! Let our engineers help design what is right for your needs.