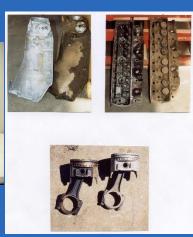

## We put water to work!

**PMW's Industrial Parts** Washers can clean your parts, transmissions, wheels, and tools.

Your parts washer comes with a single basket for multiple parts cleaning. There are various options available. You may need to clean so many parts, you might need two baskets! Let our engineers help design what is right for your needs.

Keep your buses running and make your work more efficient with a PMW parts washer!

A clean and efficient way to help your maintenance team get their work done in a more modern fashion.

PMW has many washer sizes. There is one size for your team that will meet all of their needs. Transit companies who do their work in house have used these to clean their engine parts, transmissions, and you can use one size to do it all.